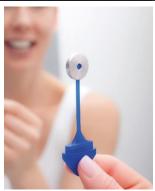

The young families and the digital generation of the 20plus act more critically and ecologically.

In a natural way

| Die                                                                                                                                                                                                                                                                                                                                                                                                                                                                                                                                                                                                                                                                                                                                                                                                                                                                                                                                                                                                                                                                                                                                                                                                                                                                                                                                                                                                                                                                                                                                                                                                                                                                                                                                                                                                                                                                                                                                                                                                                                                                                                                            | way                                                                                                                                                                                                                             | DU | Colour C Cina                   | January Na |
|--------------------------------------------------------------------------------------------------------------------------------------------------------------------------------------------------------------------------------------------------------------------------------------------------------------------------------------------------------------------------------------------------------------------------------------------------------------------------------------------------------------------------------------------------------------------------------------------------------------------------------------------------------------------------------------------------------------------------------------------------------------------------------------------------------------------------------------------------------------------------------------------------------------------------------------------------------------------------------------------------------------------------------------------------------------------------------------------------------------------------------------------------------------------------------------------------------------------------------------------------------------------------------------------------------------------------------------------------------------------------------------------------------------------------------------------------------------------------------------------------------------------------------------------------------------------------------------------------------------------------------------------------------------------------------------------------------------------------------------------------------------------------------------------------------------------------------------------------------------------------------------------------------------------------------------------------------------------------------------------------------------------------------------------------------------------------------------------------------------------------------|---------------------------------------------------------------------------------------------------------------------------------------------------------------------------------------------------------------------------------|----|---------------------------------|------------|
| Pic.                                                                                                                                                                                                                                                                                                                                                                                                                                                                                                                                                                                                                                                                                                                                                                                                                                                                                                                                                                                                                                                                                                                                                                                                                                                                                                                                                                                                                                                                                                                                                                                                                                                                                                                                                                                                                                                                                                                                                                                                                                                                                                                           | Description                                                                                                                                                                                                                     | PU | Colour & Size                   | Item-No.   |
| Drain Stra                                                                                                                                                                                                                                                                                                                                                                                                                                                                                                                                                                                                                                                                                                                                                                                                                                                                                                                                                                                                                                                                                                                                                                                                                                                                                                                                                                                                                                                                                                                                                                                                                                                                                                                                                                                                                                                                                                                                                                                                                                                                                                                     | iner with Smellkiller                                                                                                                                                                                                           |    |                                 |            |
|                                                                                                                                                                                                                                                                                                                                                                                                                                                                                                                                                                                                                                                                                                                                                                                                                                                                                                                                                                                                                                                                                                                                                                                                                                                                                                                                                                                                                                                                                                                                                                                                                                                                                                                                                                                                                                                                                                                                                                                                                                                                                                                                | Suitable for all common drains - kitchen sink, bathtub, shower, bidet, outdoor sink, sink, house and courtyard drain, floor drain, etc. The soft material conforms to the conditions and quickly and reliably eliminates odors. | 6  | black<br>Ø 16 x 0,2 cm          | G00136     |
|                                                                                                                                                                                                                                                                                                                                                                                                                                                                                                                                                                                                                                                                                                                                                                                                                                                                                                                                                                                                                                                                                                                                                                                                                                                                                                                                                                                                                                                                                                                                                                                                                                                                                                                                                                                                                                                                                                                                                                                                                                                                                                                                | Dishwasher safe (top compartment).                                                                                                                                                                                              | 6  | grey<br>Ø 16 x 0,2 cm           | G00137     |
| Refrigerat                                                                                                                                                                                                                                                                                                                                                                                                                                                                                                                                                                                                                                                                                                                                                                                                                                                                                                                                                                                                                                                                                                                                                                                                                                                                                                                                                                                                                                                                                                                                                                                                                                                                                                                                                                                                                                                                                                                                                                                                                                                                                                                     | or Smellkiller Classic                                                                                                                                                                                                          |    |                                 |            |
|                                                                                                                                                                                                                                                                                                                                                                                                                                                                                                                                                                                                                                                                                                                                                                                                                                                                                                                                                                                                                                                                                                                                                                                                                                                                                                                                                                                                                                                                                                                                                                                                                                                                                                                                                                                                                                                                                                                                                                                                                                                                                                                                | · Provides fresh air<br>· Removes odors<br>· Protects flavors                                                                                                                                                                   | 6  | blue<br>Ø 7 x 6,8 cm            | G00045     |
|                                                                                                                                                                                                                                                                                                                                                                                                                                                                                                                                                                                                                                                                                                                                                                                                                                                                                                                                                                                                                                                                                                                                                                                                                                                                                                                                                                                                                                                                                                                                                                                                                                                                                                                                                                                                                                                                                                                                                                                                                                                                                                                                | <ul> <li>Easy to maintain</li> <li>Without chemical additives</li> <li>Environmentally friendly</li> <li>No odor transfer to other foods</li> </ul>                                                                             | 6  | Acryl Weiß<br>Ø 7 x 6,8 cm      | G00046     |
| 9                                                                                                                                                                                                                                                                                                                                                                                                                                                                                                                                                                                                                                                                                                                                                                                                                                                                                                                                                                                                                                                                                                                                                                                                                                                                                                                                                                                                                                                                                                                                                                                                                                                                                                                                                                                                                                                                                                                                                                                                                                                                                                                              | Dishwasher safe     Saves a lot of money, long durability                                                                                                                                                                       | 6  | Acryl Grün<br>Ø 7 x 6,8 cm      | G00084     |
|                                                                                                                                                                                                                                                                                                                                                                                                                                                                                                                                                                                                                                                                                                                                                                                                                                                                                                                                                                                                                                                                                                                                                                                                                                                                                                                                                                                                                                                                                                                                                                                                                                                                                                                                                                                                                                                                                                                                                                                                                                                                                                                                | or Smellkiller Egg                                                                                                                                                                                                              |    |                                 |            |
| Ef                                                                                                                                                                                                                                                                                                                                                                                                                                                                                                                                                                                                                                                                                                                                                                                                                                                                                                                                                                                                                                                                                                                                                                                                                                                                                                                                                                                                                                                                                                                                                                                                                                                                                                                                                                                                                                                                                                                                                                                                                                                                                                                             | <ul> <li>Provides fresh air in the refrigerator</li> <li>Removes odors</li> <li>Protects flavors</li> </ul>                                                                                                                     | 6  | acrylic blue<br>Ø 6,4 x 8,4 cm  | G00047     |
|                                                                                                                                                                                                                                                                                                                                                                                                                                                                                                                                                                                                                                                                                                                                                                                                                                                                                                                                                                                                                                                                                                                                                                                                                                                                                                                                                                                                                                                                                                                                                                                                                                                                                                                                                                                                                                                                                                                                                                                                                                                                                                                                | Easy to maintain     Without chemical additives     Environmentally friendly     No odor transfer to other foods                                                                                                                | 6  | acrylic white<br>Ø 6,4 x 8,4 cm | G00048     |
|                                                                                                                                                                                                                                                                                                                                                                                                                                                                                                                                                                                                                                                                                                                                                                                                                                                                                                                                                                                                                                                                                                                                                                                                                                                                                                                                                                                                                                                                                                                                                                                                                                                                                                                                                                                                                                                                                                                                                                                                                                                                                                                                | <ul><li>Dishwasher safe</li><li>Saves a lot of money, long durability</li></ul>                                                                                                                                                 | 6  | Acrylic green<br>Ø 6,4 x 8,4 cm | G00085     |
| Dishwashe                                                                                                                                                                                                                                                                                                                                                                                                                                                                                                                                                                                                                                                                                                                                                                                                                                                                                                                                                                                                                                                                                                                                                                                                                                                                                                                                                                                                                                                                                                                                                                                                                                                                                                                                                                                                                                                                                                                                                                                                                                                                                                                      | er Smellkiller Classic                                                                                                                                                                                                          |    |                                 |            |
|                                                                                                                                                                                                                                                                                                                                                                                                                                                                                                                                                                                                                                                                                                                                                                                                                                                                                                                                                                                                                                                                                                                                                                                                                                                                                                                                                                                                                                                                                                                                                                                                                                                                                                                                                                                                                                                                                                                                                                                                                                                                                                                                | Provides freshness in the dishwasher     Removes odors from food scraps     Easy to maintain, without refilling     Without chemical additives                                                                                  | 6  | green<br>Ø 4,8 x 1 cm           | G00049     |
| and the second s | Environmentally friendly     With practical hanger     Saves a lot of money, long durability                                                                                                                                    | 6  | white<br>Ø 4,8 x 1 cm           | G00050     |
| Dishwashe                                                                                                                                                                                                                                                                                                                                                                                                                                                                                                                                                                                                                                                                                                                                                                                                                                                                                                                                                                                                                                                                                                                                                                                                                                                                                                                                                                                                                                                                                                                                                                                                                                                                                                                                                                                                                                                                                                                                                                                                                                                                                                                      | er Smellkiller Duo                                                                                                                                                                                                              |    |                                 |            |
|                                                                                                                                                                                                                                                                                                                                                                                                                                                                                                                                                                                                                                                                                                                                                                                                                                                                                                                                                                                                                                                                                                                                                                                                                                                                                                                                                                                                                                                                                                                                                                                                                                                                                                                                                                                                                                                                                                                                                                                                                                                                                                                                | Provides freshness and shine in the dishwasher     Effectively fights against lime, stains and rust     Removes odors     Environmentally friendly without shomical additives.                                                  | 6  | green<br>6,1 x 9,6 x 1 cm       | G00078     |
|                                                                                                                                                                                                                                                                                                                                                                                                                                                                                                                                                                                                                                                                                                                                                                                                                                                                                                                                                                                                                                                                                                                                                                                                                                                                                                                                                                                                                                                                                                                                                                                                                                                                                                                                                                                                                                                                                                                                                                                                                                                                                                                                | <ul> <li>Environmentally friendly without chemical additives</li> <li>Easy to maintain</li> <li>Includes 1 gloss tab for approx. 40 wash cycles please replace afterwards (Item No. G00079)</li> </ul>                          | 6  | white<br>6,1 x 9,6 x 1 cm       | G00086     |
| Dishwashe                                                                                                                                                                                                                                                                                                                                                                                                                                                                                                                                                                                                                                                                                                                                                                                                                                                                                                                                                                                                                                                                                                                                                                                                                                                                                                                                                                                                                                                                                                                                                                                                                                                                                                                                                                                                                                                                                                                                                                                                                                                                                                                      | er Gloss Tab                                                                                                                                                                                                                    |    |                                 |            |
| 000                                                                                                                                                                                                                                                                                                                                                                                                                                                                                                                                                                                                                                                                                                                                                                                                                                                                                                                                                                                                                                                                                                                                                                                                                                                                                                                                                                                                                                                                                                                                                                                                                                                                                                                                                                                                                                                                                                                                                                                                                                                                                                                            | <ul> <li>6-piece set of gloss tabs</li> <li>Replaces rinse aid</li> <li>Prevents lime, stains, and rust</li> <li>Provides streak-free shine on glasses and porcelain</li> <li>1 tab for 40 wash cycles</li> </ul>               | 6  | grey<br>Ø 3 x 0,2 cm            | G00079     |